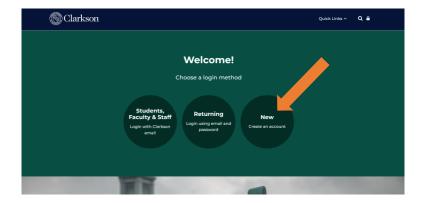

## **Self-Enrollment Process**

**Step 1:** Go to Clarkson's microcredential registration webpage for Entrepreneurship Training: <a href="learn.clarkson.edu">learn.clarkson.edu</a>

**Step 2:** Register for an account by clicking "New / Create an Account" and entering your information. (see screenshots below).